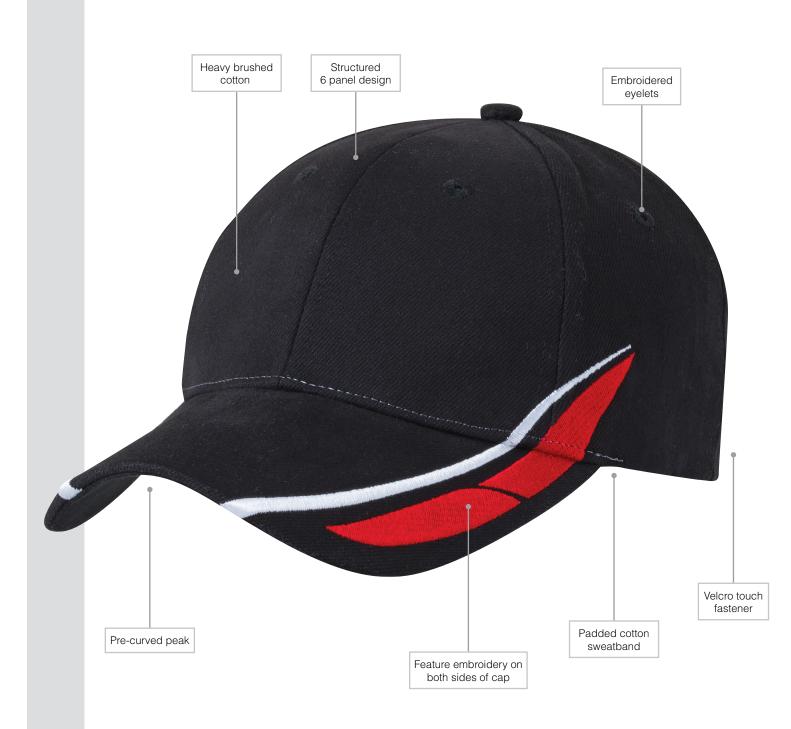

Back (above arch):

Text – 10mm H x 95mm W Logo – 45mm H x 45mm W

DESCRIPTION: • Heavy brushed cotton

• Structured 6 panel design

• Feature embroidery on both sides of cap

• Embroidered eyelets

• Pre-curved peak

• Padded cotton sweatband

• Velcro touch fastener

PACKAGING: 25 pieces per poly bag per inner.

CARTON QUANTITY: 150 units

CARTON MEASUREMENTS: 62cm x 40cm x 53cm

CARTON WEIGHT: 15 kg